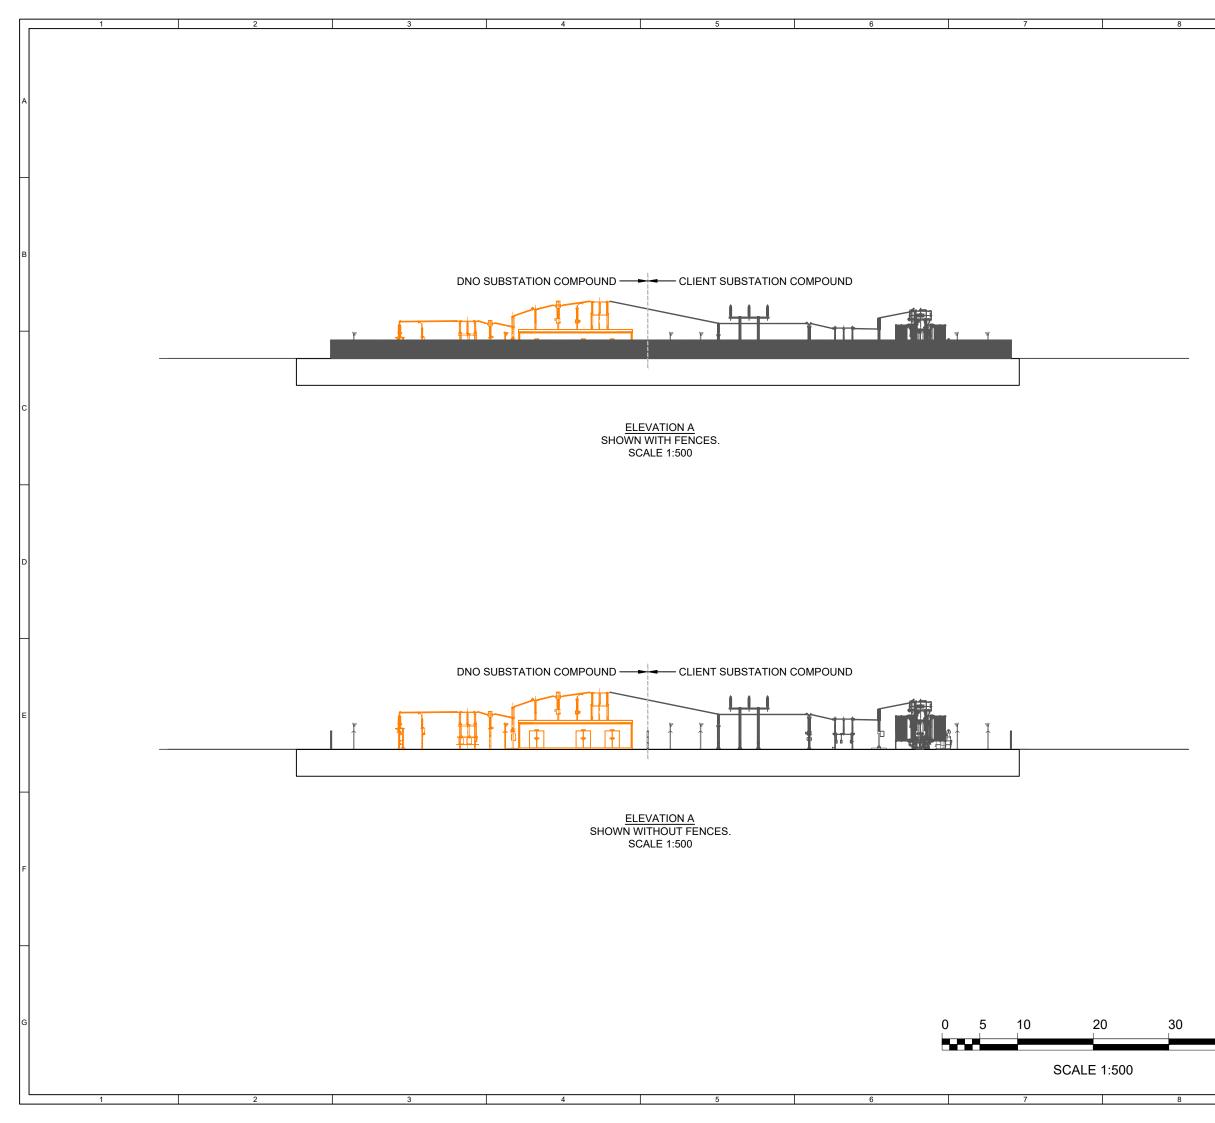

NOTES: 1. ALL DIMENSIONS ARE IN METRES UNLESS NOTED OTHERWISE. 2. EXACT LAYOUT SUBJECT TO DETAILED DESIGN WITH GRID COMPANY. 3. SUITABLE SIGNAGE FOR HV ELECTRICAL INSTALLATION TO BE INSTALLED. 4. FOUNDATION HEIGHT AND EXTENTS SUBJECT TO DETAILED DESIGN. 5. BASED ON RES INTERNAL DRAWING 05200-RES-SUB-DR-EE-001. SHEET 3 OF 3 BM WM JH 2025-03-04 FIRST ISSUE ISSUE DRAWN CHKD APPD DATE REVISION NOTES PURPOS COORDINATES PLANNING N/A SCALE DATUM 1:500 @A3 N/A T-LAYOUT NO LAYOUT DRAWING N/A N/A PROJECT TITLE WESTPORT BESS DRAWING TITLE SUBSTATION COMPOUND RES DRAWING NUMBER REV 05200-RES-SUB-DR-PT-009 1 THIS DRAWING IS THE PROPERTY OF RENEWABLE ENERGY SYSTEMS LIMITED AND NO REPRODUCTION MAY BE MADE IN WHOLE OR IN PART WITHOUT PERMISSION 40m BEAUFORT COURT, EGG FARM LANE, KINGS LANGLEY, HERTS WD4 8LR. UK TEL +44 (0) 1923 299200 WWW.RES-GROUP.COM