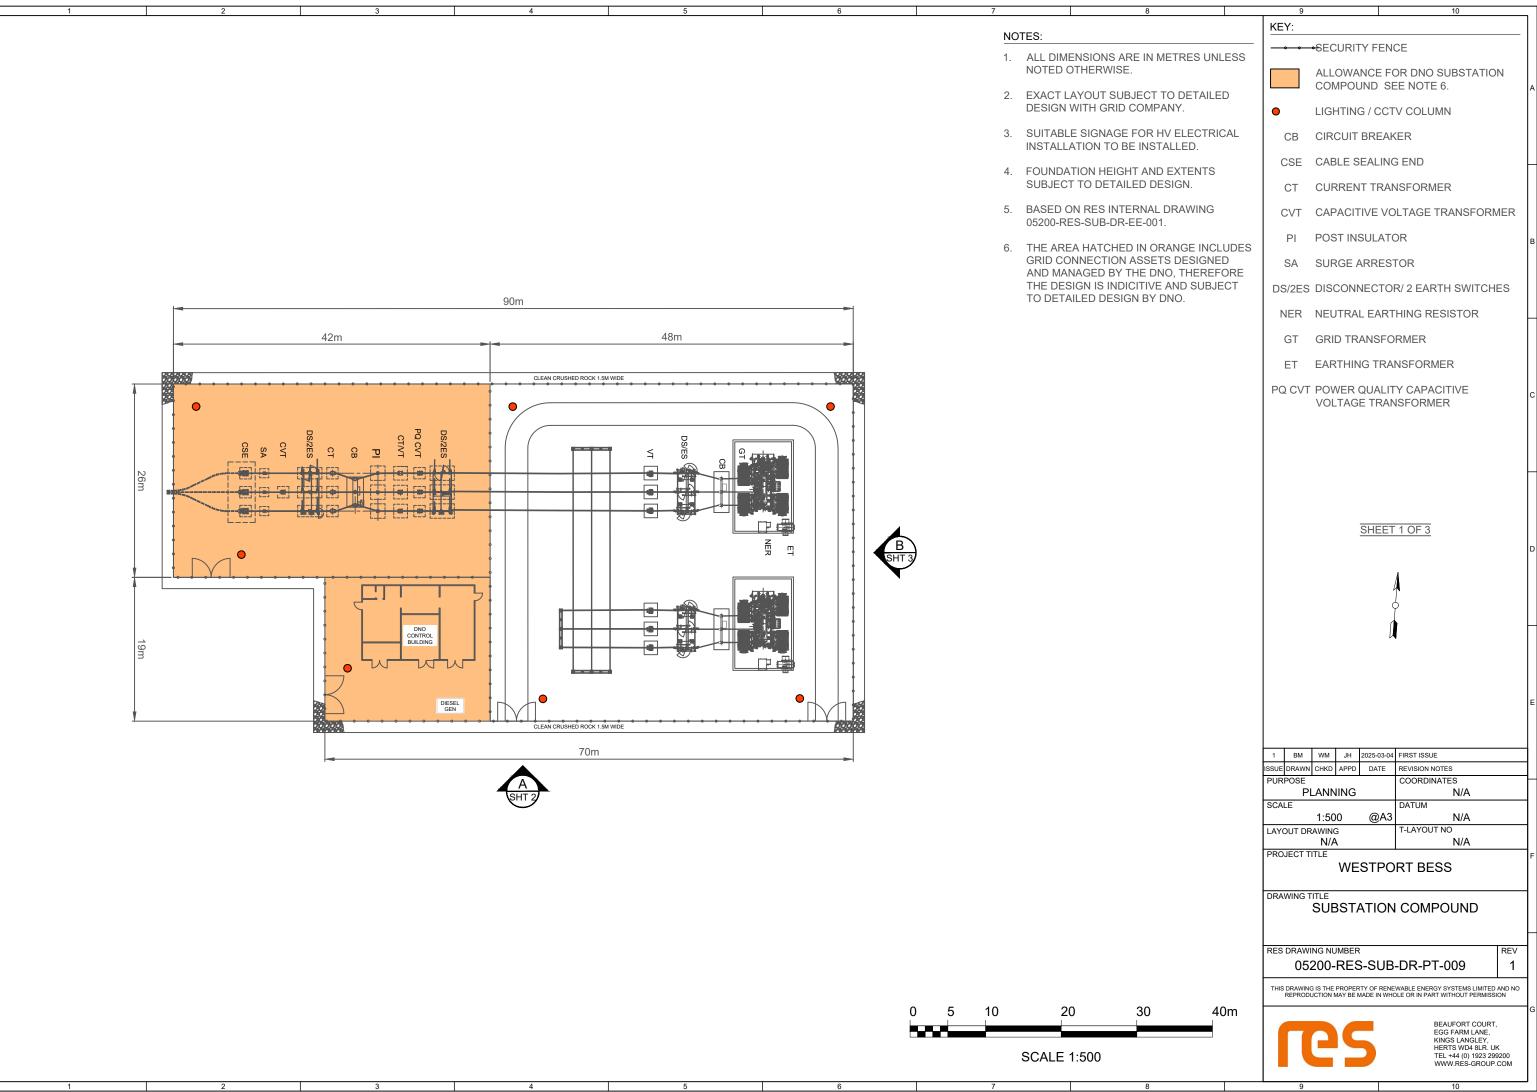

NOTES: 1. ALL DIMENSIONS ARE IN METRES UNLESS NOTED OTHERWISE. 2. EXACT LAYOUT SUBJECT TO DETAILED DESIGN WITH GRID COMPANY. 3. SUITABLE SIGNAGE FOR HV ELECTRICAL INSTALLATION TO BE INSTALLED. 4. FOUNDATION HEIGHT AND EXTENTS SUBJECT TO DETAILED DESIGN. 5. BASED ON RES INTERNAL DRAWING 05200-RES-SUB-DR-EE-001. SHEET 3 OF 3 BM WM JH 2025-03-04 FIRST ISSUE ISSUE DRAWN CHKD APPD DATE REVISION NOTES PURPOS COORDINATES PLANNING N/A SCALE DATUM 1:500 @A3 N/A T-LAYOUT NO LAYOUT DRAWING N/A N/A PROJECT TITLE WESTPORT BESS DRAWING TITLE SUBSTATION COMPOUND RES DRAWING NUMBER REV 05200-RES-SUB-DR-PT-009 1 THIS DRAWING IS THE PROPERTY OF RENEWABLE ENERGY SYSTEMS LIMITED AND NO REPRODUCTION MAY BE MADE IN WHOLE OR IN PART WITHOUT PERMISSION 40m BEAUFORT COURT, EGG FARM LANE, KINGS LANGLEY, HERTS WD4 8LR. UK TEL +44 (0) 1923 299200 WWW.RES-GROUP.COM